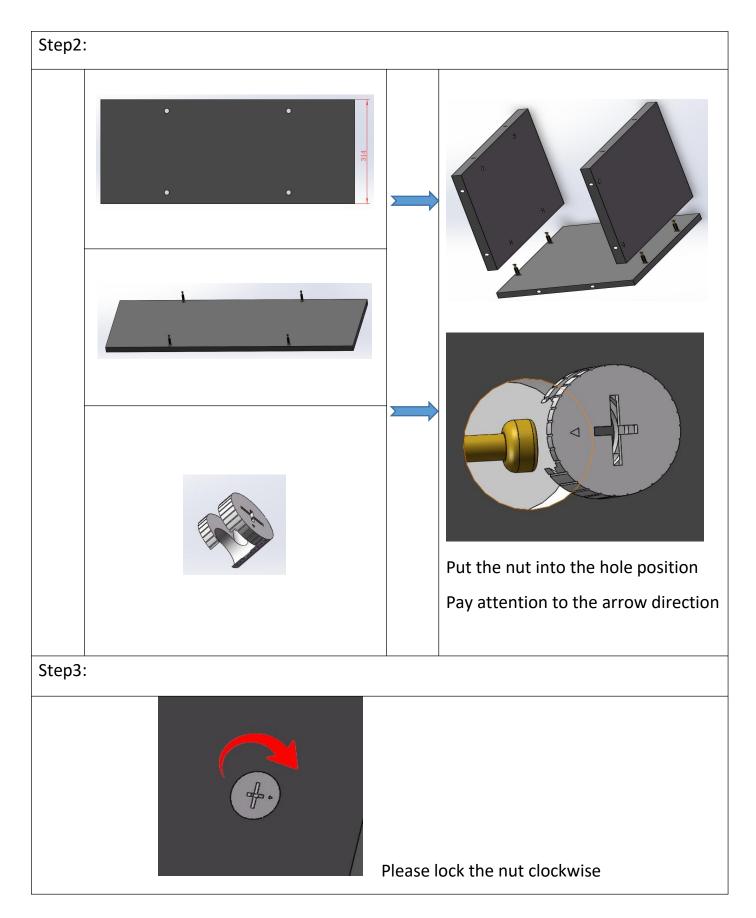

## Assembly Steps

| Step5 |  |
|-------|--|
| Part5 |  |
|       |  |
|       |  |
| Step6 |  |
| Part4 |  |