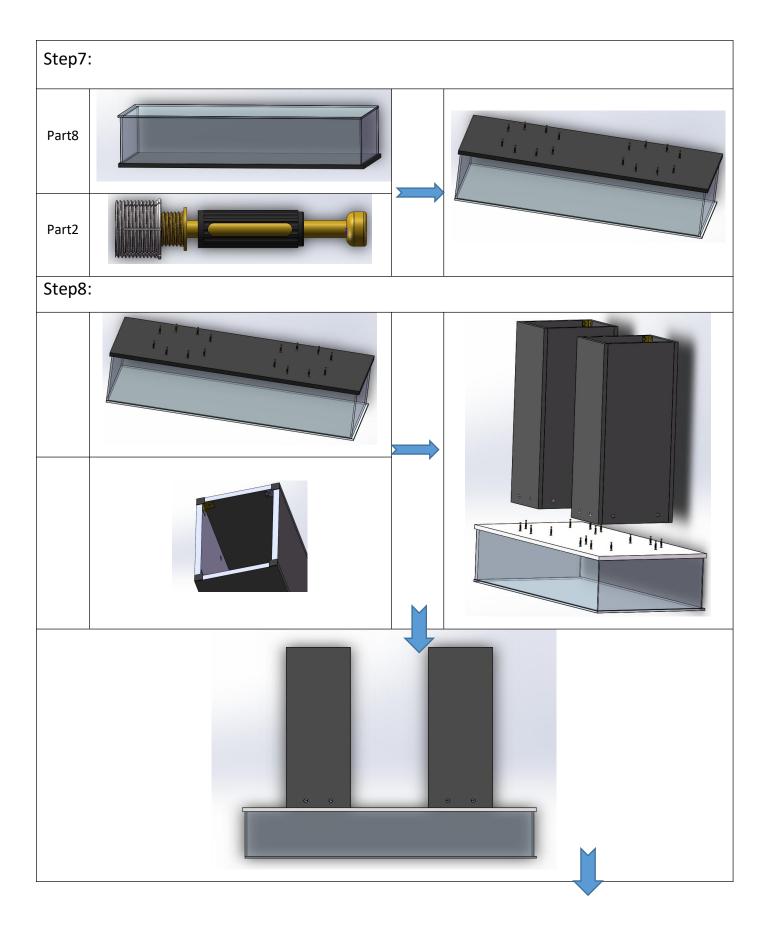

## Assembly Steps

| Step5 |  |
|-------|--|
| Part5 |  |
|       |  |
|       |  |
| Step6 |  |
| Part4 |  |