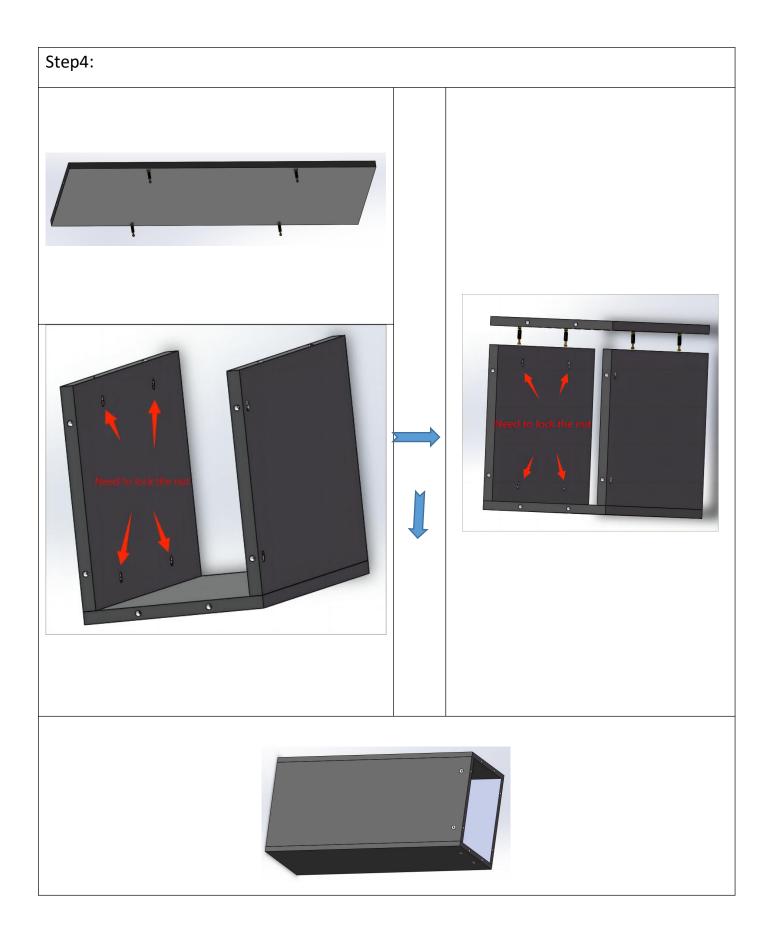

## Assembly Steps

| Step5 |  |
|-------|--|
| Part5 |  |
|       |  |
|       |  |
| Step6 |  |
| Part4 |  |