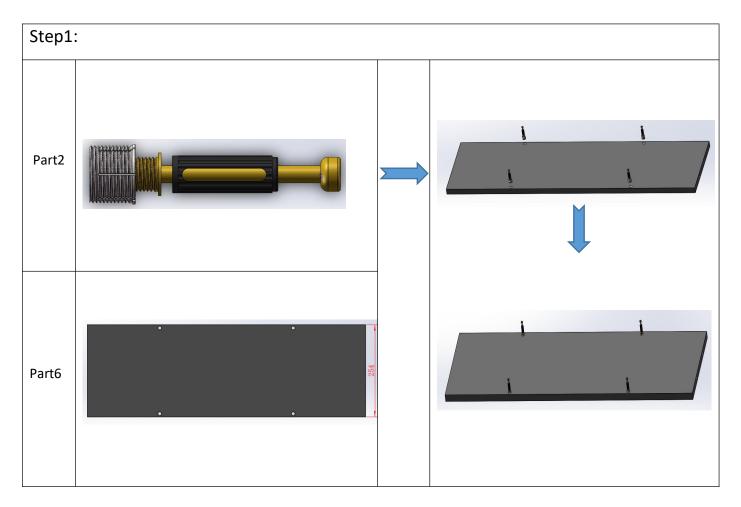

## Assembly Steps

| Step5 |  |
|-------|--|
| Part5 |  |
|       |  |
|       |  |
| Step6 |  |
| Part4 |  |